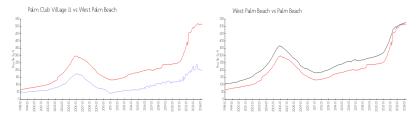

#### **Market Information**

Palm Club Village II: \$199/sq. ft. West Palm Beach: \$511/sq. ft. West Palm Beach: \$475/sq. ft.