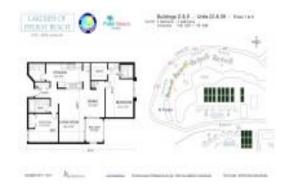

#### **Unit Information**

MLS Number: RX-10953699 Status: Active Size: 1,249 Sq ft.

Bedrooms: 2 Full Bathrooms: 2 0 Half Bathrooms:

Parking Spaces: Assigned, Guest

View: Lake Rental Price: \$2,100 List PPSF: \$2 Valuated Price: \$371,000 Valuated PPSF: \$350