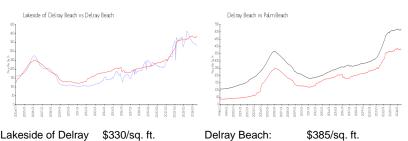

## **Market Information**

Lakeside of Delray \$330/sq. ft.

Beach:

Palm Beach: \$476/sq. ft. Delray Beach: \$385/sq. ft.