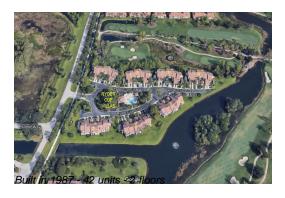

# **Building Information**

Number of units: 42 Number of active listings for rent: 0 Number of active listings for sale: 1 Building inventory for sale: 2% Number of sales over the last 12 months: Number of sales over the last 6 months: Number of sales over the last 3 months: