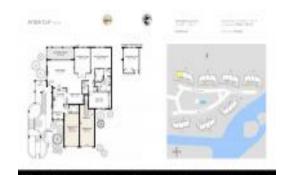

#### **Unit Information**

MLS Number: RX-10953761 Status: Active Size: 1,797 Sq ft.

Bedrooms: 2 Full Bathrooms: Half Bathrooms:

Garage - Attached Parking Spaces:

View: Golf List Price: \$649,900 List PPSF: \$362 Valuated Price: \$679,000 Valuated PPSF: \$378