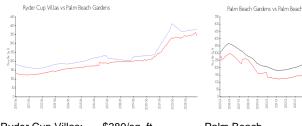

#### **Market Information**

Ryder Cup Villas: \$380/sq. ft.

\$342/sq. ft.

Palm Beach

Gardens:

Palm Beach \$342/sq. ft.

Gardens:

Palm Beach: \$475/sq. ft.