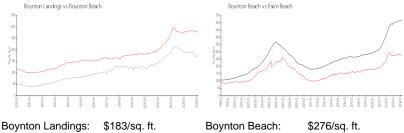

# Unit 2305 N Congress Ave # 28 - Boynton Landings

2305 N Congress Ave # 28 - 2301 N Congress Ave, Boynton Beach, FL, Palm Beach 33426

#### **Unit Information**

RX-10953795 MLS Number: Active Status: 1,294 Sq ft. Size:

Bedrooms: 3 Full Bathrooms: 2 0 Half Bathrooms:

Parking Spaces: 2+ Spaces, Deeded, Open, Special

Purchase

View: Clubhouse, Garden, Pool, Tennis