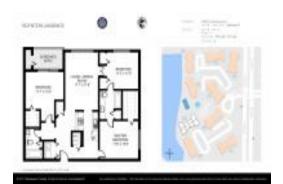

Number of units: 196 Number of active listings for rent: O Number of active listings for sale: 20 Building inventory for sale: 10% Number of sales over the last 12 months: 19 Number of sales over the last 6 months: Number of sales over the last 3 months:

### **Building Association Information**

**Boynton Landings Apartments** Address: 2309 Congress Ave, Boynton Beach, FL 33426 Phone: +1 561-364-8342

http://www.boyntonlandings.com/