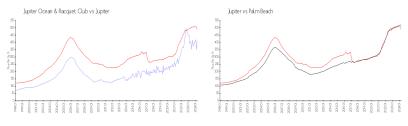

### **Market Information**

Jupiter Ocean & \$413/sq. ft. Jupiter: \$489/sq. ft.

Racquet Club:

Jupiter: \$489/sq. ft. Palm Beach: \$468/sq. ft.