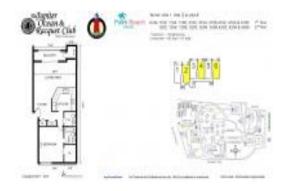

# Unit Tennis Villa 4206 - Jupiter Ocean & Racquet Club

Tennis Villa 4206 - 1605 S US Hwy 1, Jupiter, FL, Palm Beach 33477

#### **Unit Information**

 MLS Number:
 RX-10953846

 Status:
 Active

 Size:
 704 Sq ft.

 Bedrooms:
 1

Full Bathrooms: 1
Half Bathrooms: 1

 Parking Spaces:
 Assigned

 View:
 Tennis