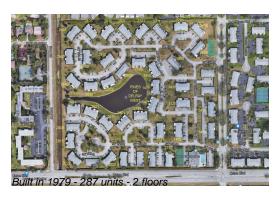

## **Building Information**

Number of units: 287
Number of active listings for rent: 0
Number of active listings for sale: 8
Building inventory for sale: 2%
Number of sales over the last 12 months: 12
Number of sales over the last 6 months: 7
Number of sales over the last 3 months: 6

## **Building Association Information**

Pines of Delray West Address: 2700 SW 15th St, Delray Beach, FL 33445 Phone: +1 561-276-6605

http://pinesofdelraywest.net/