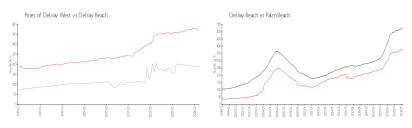

#### **Market Information**

Pines of Delray West: Delray Beach: \$191/sq. ft.

\$371/sq. ft.

Delray Beach:

\$371/sq. ft.

Palm Beach: \$475/sq. ft.