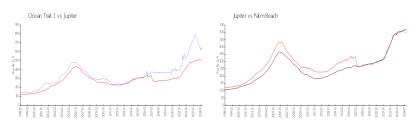

#### **Market Information**

 Ocean Trail 1:
 \$629/sq. ft.
 Jupiter:
 \$489/sq. ft.

 Jupiter:
 \$489/sq. ft.
 Palm Beach:
 \$468/sq. ft.

#### **Inventory for Sale**

 Ocean Trail 1
 4%

 Jupiter
 3%

 Palm Beach
 3%

# Avg. Time to Close Over Last 12 Months

Ocean Trail 1 133 days
Jupiter 66 days
Palm Beach 56 days