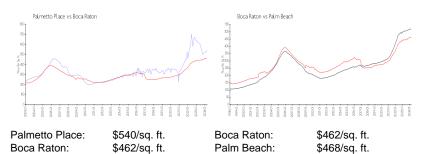

#### **Market Information**

| Palmetto Place | 3% |
|----------------|----|
| Boca Raton     | 3% |
| Palm Beach     | 3% |

## Avg. Time to Close Over Last 12 Months

| Palmetto Place | 53 days |
|----------------|---------|
| Boca Raton     | 57 days |
| Palm Beach     | 56 days |