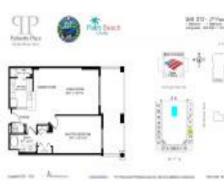

# Unit 213 - Palmetto Place

213 - 99 SE MiznerBlvd, Boca Raton, FL, Palm Beach 33432

### **Unit Information**

| MLS Number:     | RX-10954014                 |
|-----------------|-----------------------------|
| Status:         | Active                      |
| Size:           | 890 Sq ft.                  |
| Bedrooms:       | 1                           |
| Full Bathrooms: | 1                           |
| Half Bathrooms: | 0                           |
| Parking Spaces: | Assigned, Garage - Building |
| View:           | City                        |
| List Price:     | \$535,000                   |
| List PPSF:      | \$601                       |
| Valuated Price: | \$484,000                   |
| Valuated PPSF:  | \$544                       |