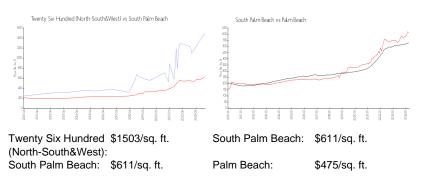

## **Inventory for Sale**

| Twenty Six Hundred (North-South&West) | 4% |
|---------------------------------------|----|
| South Palm Beach                      | 6% |
| Palm Beach                            | 3% |