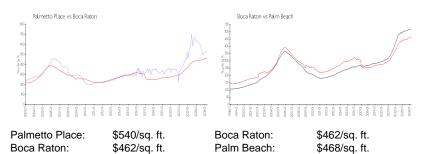

#### **Market Information**

| Palmetto Place | 3% |
|----------------|----|
| Boca Raton     | 3% |
| Palm Beach     | 3% |

Bills II right for