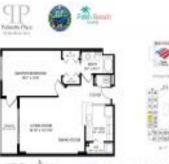

# Unit 837 - Palmetto Place

837 - 99 SE MiznerBlvd, Boca Raton, FL, Palm Beach 33432

### **Unit Information**

| MLS Number:     | RX-10954035              |
|-----------------|--------------------------|
| Status:         | Active                   |
| Size:           | 890 Sq ft.               |
| Bedrooms:       | 1                        |
| Full Bathrooms: | 1                        |
| Half Bathrooms: | 0                        |
| Parking Spaces: | Assigned, Under Building |
| View:           | City                     |
| List Price:     | \$539,000                |
| List PPSF:      | \$606                    |
| Valuated Price: | \$513,000                |
| Valuated PPSF:  | \$576                    |