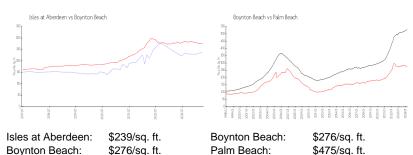

 List PPSF:
 \$2

 Valuated Price:
 \$380,000

 Valuated PPSF:
 \$239

The above valuated price is a baseline figure that does not take into account any specific renovation, upgrade, split, merge, or deterioration of the unit.