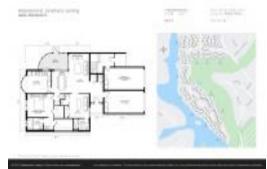

#### **Unit Information**

 MLS Number:
 RX-10954230

 Status:
 Active

 Size:
 1,980 Sq ft.

 Bedrooms:
 2

Bedrooms: 2
Full Bathrooms: 2
Half Bathrooms: 0

Parking Spaces: Driveway, Garage - Attached, Vehicle

Restrictions

 View:
 Garden

 List Price:
 \$550,000

 List PPSF:
 \$278

 Valuated Price:
 \$481,000

 Valuated PPSF:
 \$364

The above valuated price is a baseline figure that does not take into account any specific renovation, upgrade, split, merge, or deterioration of the unit.