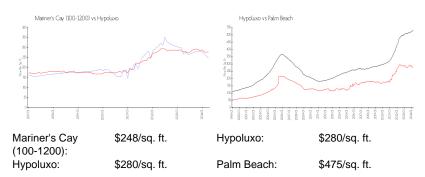

# Unit 1200 Scotia Dr # 302 - Mariner's Cay (100-1200)

1200 Scotia Dr # 302 - 100 Scotia Dr, Hypoluxo, FL, Palm Beach 33462

#### **Unit Information**

 MLS Number:
 RX-10954289

 Status:
 Active

 Size:
 1,070 Sq ft.

 Bedrooms:
 2

 Full Bathrooms:
 1

Half Bathrooms:0Parking Spaces:Assigned,Garage - Detached,GuestView:Bay,Intracoastal,Lagoon,Marina,Ocean