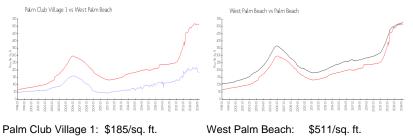

## **Market Information**

\$475/sq. ft.

| Palm Club Village 1: | \$185/sq. ft. | West Palm Beach: |
|----------------------|---------------|------------------|
| West Palm Beach:     | \$511/sq. ft. | Palm Beach:      |