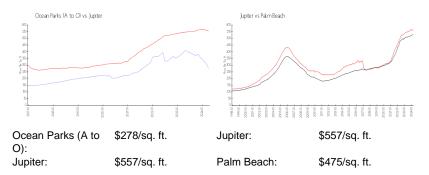

## **Market Information**

| Ocean Parks (A to O) | 4% |
|----------------------|----|
| Jupiter              | 3% |
| Palm Beach           | 3% |