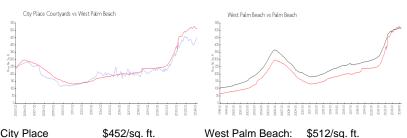

#### **Market Information**

City Place West Palm Beach: \$452/sq. ft.

Courtyards: West Palm Beach: \$512/sq. ft. Palm Beach: \$467/sq. ft.