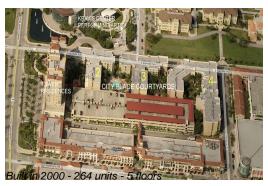

#### **Building Information**

Number of units: 264 Number of active listings for rent: 20 Number of active listings for sale: 6 Building inventory for sale: 2% Number of sales over the last 12 months: Number of sales over the last 6 months: Number of sales over the last 3 months:

Courtyards In City Place Condominium Assoc 720 Sapodilla Avenue West Palm Beach, FL33401 (561) 655-3512