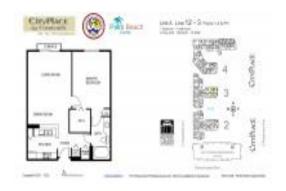

# Unit 512 - 3A - City Place Courtyards

512 - 3A - 630 S Sopadilla Ave, West Palm Beach, FL, Palm Beach 33401

#### **Unit Information**

MLS Number: RX-10954385 Status: Active Size: 756 Sq ft. Bedrooms:

Full Bathrooms: Half Bathrooms: 0

Assigned, Garage - Building Parking Spaces:

View: Garden List Price: \$360,000 List PPSF: \$476 Valuated Price: \$359,000 Valuated PPSF: \$475