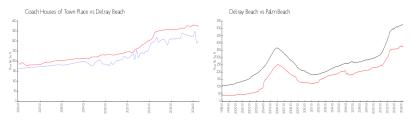

### **Market Information**

Coach Houses of \$297/sq. ft. Delray Beach: \$371/sq. ft. Town Place:

Delray Beach: \$371/sq. ft. Palm Beach: \$475/sq. ft.