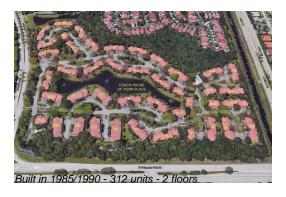

# Unit 5600 Coach House Cir # H - Coach Houses of Town Place

5600 Coach House Cir # H - 520 Coach House Cir, Delray Beach, FL, Palm Beach 33486

# **Building Information**

Number of units:

Number of active listings for rent:

Number of active listings for sale:

14

Building inventory for sale:

4%

Number of sales over the last 12 months: