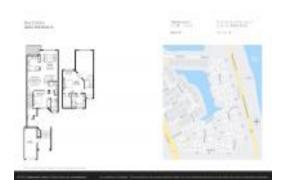

# Unit 1906 Mainsail Cir - Sea Colony

1906 Mainsail Cir - 101-1909 Mainsail Cir, Jupiter, FL, Palm Beach 33477

#### **Unit Information**

MLS Number: RX-10954632 Status: Active Size: 1,624 Sq ft.

Bedrooms: 3
Full Bathrooms: 2
Half Bathrooms: 0

Parking Spaces: Driveway, Garage - Attached, Guest, Vehicle

Restrictions