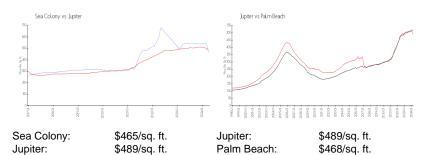

# **Inventory for Sale**

Sea Colony 2% Jupiter 3% Palm Beach 3%

# Avg. Time to Close Over Last 12 Months

Sea Colony 65 days Jupiter 66 days Palm Beach 56 days