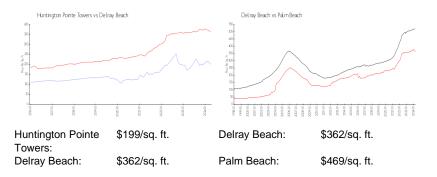

# Inventory for Sale

| Huntington Pointe Towers | 4% |
|--------------------------|----|
| Delray Beach             | 3% |
| Palm Beach               | 3% |

# Avg. Time to Close Over Last 12 Months

| Huntington Pointe Towers | 42 days |
|--------------------------|---------|
| Delray Beach             | 54 days |
| Palm Beach               | 56 days |