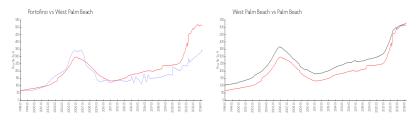

#### **Market Information**

Portofino: \$335/sq. ft. West Palm Beach: \$511/sq. ft. West Palm Beach: \$475/sq. ft.