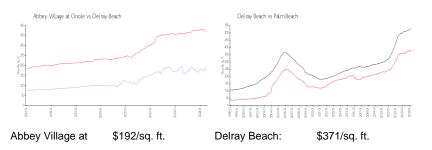

#### **Market Information**

Oriole: Delray Beach: \$371/sq. ft. Palm Beach: \$475/sq. ft.