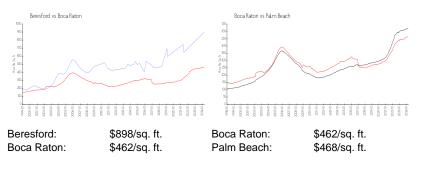

#### **Inventory for Sale**

| Beresford  | 13% |
|------------|-----|
| Boca Raton | 3%  |
| Palm Beach | 3%  |