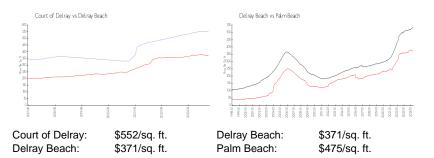

## **Market Information**

#### **Inventory for Sale**

| Court of Delray | 0% |
|-----------------|----|
| Delray Beach    | 2% |
| Palm Beach      | 3% |

## Avg. Time to Close Over Last 12 Months

| Court of Delray | 18 days |
|-----------------|---------|
| Delray Beach    | 54 days |
| Palm Beach      | 57 days |