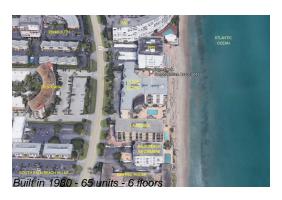

## Unit 303 - Dune Deck

303 - 610 S Ocean Blvd, South Palm Beach, FL, Palm Beach 33480

### **Building Information**

Number of units: 65
Number of active listings for rent: 0
Number of active listings for sale: 9
Building inventory for sale: 13%
Number of sales over the last 12 months: 7
Number of sales over the last 6 months: 4
Number of sales over the last 3 months: 1