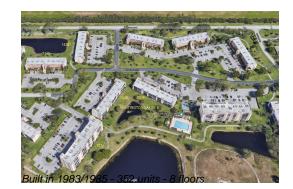

# Unit 6936 Huntington Ln # 302 - Huntington Lakes II

6936 Huntington Ln # 302 - 7145 Huntington Ln, Delray Beach, FL, Palm Beach 33446

#### **Building Information**

| Number of units:                         | 352 |
|------------------------------------------|-----|
| Number of active listings for rent:      | 0   |
| Number of active listings for sale:      | 22  |
| Building inventory for sale:             | 6%  |
| Number of sales over the last 12 months: | 30  |
| Number of sales over the last 6 months:  | 11  |
| Number of sales over the last 3 months:  | 4   |
|                                          |     |