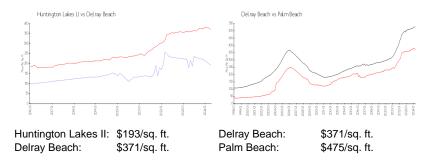

#### **Unit Information**

| MLS Number:     | RX-10954930             |
|-----------------|-------------------------|
| Status:         | Active                  |
| Size:           | 1,208 Sq ft.            |
| Bedrooms:       | 2                       |
| Full Bathrooms: | 2                       |
| Half Bathrooms: | 0                       |
| Parking Spaces: | Assigned, Deeded, Guest |
| View:           | Lake                    |
| List Price:     | \$299,900               |
| List PPSF:      | \$248                   |
| Valuated Price: | \$206,000               |
| Valuated PPSF:  | \$193                   |

The above valuated price is a baseline figure that does not take into account any specific renovation, upgrade, split, merge, or deterioration of the unit.