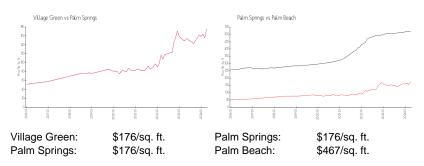

## **Market Information**

## **Inventory for Sale**

| Village Green | 3% |
|---------------|----|
| Palm Springs  | 3% |
| Palm Beach    | 3% |

## Avg. Time to Close Over Last 12 Months

| Village Green | 39 days |
|---------------|---------|
| Palm Springs  | 39 days |
| Palm Beach    | 56 days |