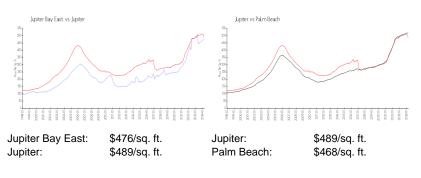

#### **Inventory for Sale**

| Jupiter Bay East | 2% |
|------------------|----|
| Jupiter          | 3% |
| Palm Beach       | 3% |

#### Avg. Time to Close Over Last 12 Months

| Jupiter Bay East | 69 days |
|------------------|---------|
| Jupiter          | 66 days |
| Palm Beach       | 56 days |