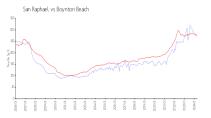

#### **Market Information**

San Raphael: \$271/sq. ft. Boynton Beach: \$276/sq. ft. Boynton Beach: \$467/sq. ft. Palm Beach: \$467/sq. ft.