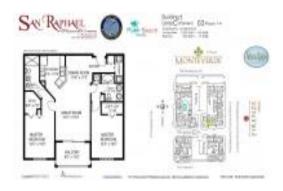

# Unit 1-303 - San Raphael

1-303 - 1-4 Renaissance Wy, Boynton Beach, FL, Palm Beach 33426

#### **Unit Information**

 MLS Number:
 RX-10955053

 Status:
 Active

 Size:
 1,262 Sq ft.

 Bedrooms:
 2

Bedrooms: 2
Full Bathrooms: 2
Half Bathrooms: 0

Parking Spaces: 2+ Spaces, Assigned, Garage -

Building, Guest, Street