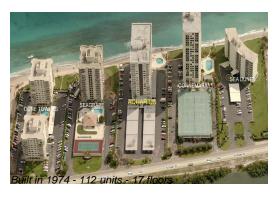

## **Building Information**

Number of units: 112
Number of active listings for rent: 5
Number of active listings for sale: 6
Building inventory for sale: 5%
Number of sales over the last 12 months: 5
Number of sales over the last 6 months: 2
Number of sales over the last 3 months: 0

### **Building Association Information**

AQUARIUS CONDOMINIUM INC 5440 N. Ocean Drive Singer Island, FL 33404 Tel: (561)842-7611