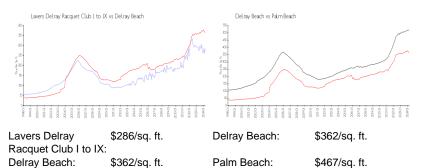

#### **Inventory for Sale**

| Lavers Delray Racquet Club I to IX | 3% |
|------------------------------------|----|
| Delray Beach                       | 2% |
| Palm Beach                         | 3% |