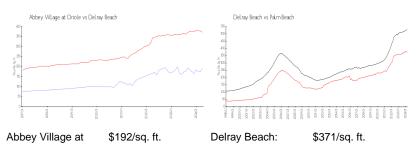

#### **Market Information**

Oriole:

Delray Beach: \$371/sq. ft. Palm Beach: \$475/sq. ft.