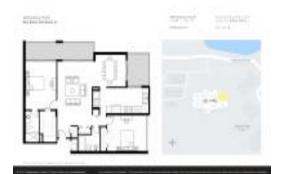

# Unit 502 - Wellesley Park

502 - 5951 Wellesley Park Dr, Boca Raton, FL, Palm Beach 33433

#### **Unit Information**

 MLS Number:
 RX-10955192

 Status:
 Active

 Size:
 1,600 Sq ft.

Bedrooms: 2
Full Bathrooms: 2
Half Bathrooms: 0

Parking Spaces: 2+ Spaces, Carport -

Detached,Covered,Guest,Open
View: Garden,Lake
List Price: \$340,000
List PPSF: \$213
Valuated Price: \$325,000
Valuated PPSF: \$203