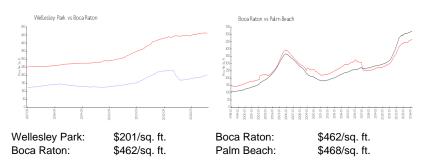

## **Inventory for Sale**

Wellesley Park 11%
Boca Raton 3%
Palm Beach 3%

#### Avg. Time to Close Over Last 12 Months

Wellesley Park 156 days
Boca Raton 57 days
Palm Beach 56 days