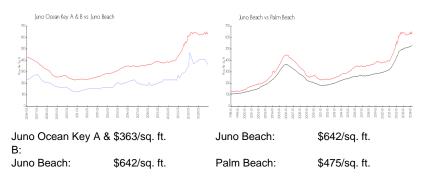

# **Inventory for Sale**

| Juno Ocean Key A & B | 3% |
|----------------------|----|
| Juno Beach           | 2% |
| Palm Beach           | 3% |

Juno Ocean Key A & B Juno Beach Palm Beach n/a 92 days 56 days