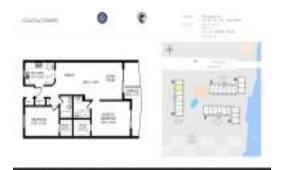

#### **Unit Information**

RX-10955306 MLS Number: Status: Active 908 Sq ft. Size: Bedrooms: 2 Full Bathrooms: 2

Half Bathrooms: 0

Parking Spaces: Assigned, Guest View: Garden, Other, Pool

Rental Price: \$3,100 List PPSF: \$3 \$294,000 Valuated Price: Valuated PPSF: \$324