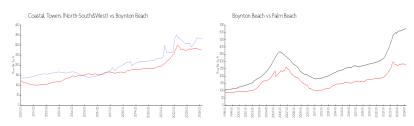

## **Market Information**

**Coastal Towers** \$332/sq. ft.

(North-South&West): Boynton Beach: \$276/sq. ft. Boynton Beach: \$276/sq. ft.

Palm Beach: \$475/sq. ft.