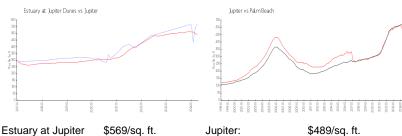

#### **Market Information**

Jupiter:

\$489/sq. ft.

Dunes:

Jupiter: \$489/sq. ft. Palm Beach: \$468/sq. ft.