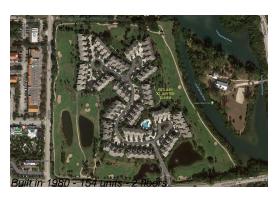

# Unit 3107 Fairway Dr N - Estuary at Jupiter **Dunes**

3107 Fairway Dr N - 2401-4508 Fairway Dr N, Jupiter, FL, Palm Beach 33477

The above valuated price is a baseline figure that does not take into account any specific renovation, upgrade, split, merge, or deterioration of the unit.

Number of units: 154 Number of active listings for rent: 0 Number of active listings for sale: 2 Building inventory for sale: 1% Number of sales over the last 12 months: 9 Number of sales over the last 6 months: Number of sales over the last 3 months: