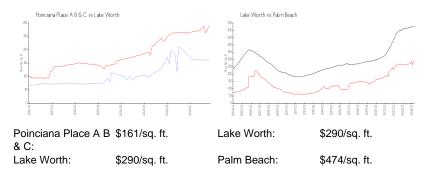

#### **Market Information**

**Inventory for Sale** 

| Poinciana Place A B & C | 6% |
|-------------------------|----|
| Lake Worth              | 3% |
| Palm Beach              | 3% |

## Avg. Time to Close Over Last 12 Months

| Poinciana Place A B & C | 68 days |
|-------------------------|---------|
| Lake Worth              | 46 days |
| Palm Beach              | 57 days |