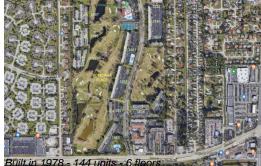

#### **Building Information**

| Number of units:                         | 144 |
|------------------------------------------|-----|
| Number of active listings for rent:      | 0   |
| Number of active listings for sale:      | 8   |
| Building inventory for sale:             | 5%  |
| Number of sales over the last 12 months: | 5   |
| Number of sales over the last 6 months:  | 2   |
| Number of sales over the last 3 months:  | 1   |
|                                          |     |