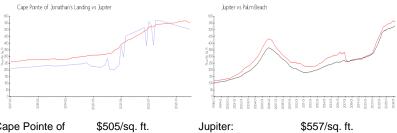

## **Market Information**

Cape Pointe of \$505/sq. ft. Jonathan's Landing:

Jupiter: \$557/sq. ft. Palm Beach: \$475/sq. ft.