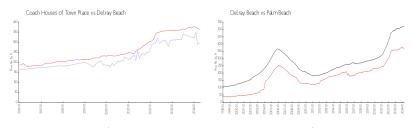

#### **Market Information**

Coach Houses of \$297/sq. ft. Delray Beach: \$362/sq. ft. Town Place:

Delray Beach: \$362/sq. ft. Palm Beach: \$468/sq. ft.