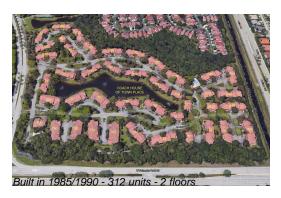

## **Building Information**

Number of units: 312
Number of active listings for rent: 0
Number of active listings for sale: 12
Building inventory for sale: 3%
Number of sales over the last 12 months: 15
Number of sales over the last 6 months: 8
Number of sales over the last 3 months: 5