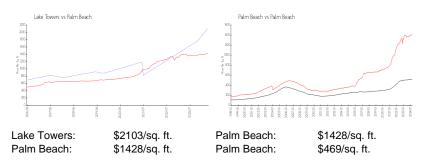

## **Market Information**

#### **Inventory for Sale**

| Lake Towers | 7% |
|-------------|----|
| Palm Beach  | 4% |
| Palm Beach  | 3% |

# Avg. Time to Close Over Last 12 Months

| Lake Towers | 114 days |
|-------------|----------|
| Palm Beach  | 80 days  |
| Palm Beach  | 56 days  |