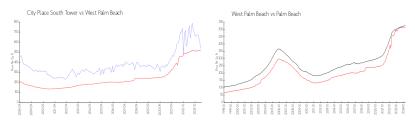

### **Market Information**

City Place South \$536/sq. ft. West Palm Beach: \$511/sq. ft.

Tower:

West Palm Beach: \$511/sq. ft. Palm Beach: \$475/sq. ft.