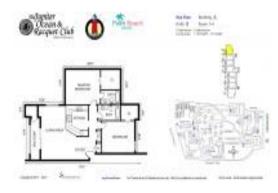

# Unit Sea Rise A-308 - Jupiter Ocean & Racquet Club

Sea Rise A-308 - 1605 S US Hwy 1, Jupiter, FL, Palm Beach 33477

#### **Unit Information**

 MLS Number:
 RX-10955740

 Status:
 Active

 Size:
 1,183 Sq ft.

 Bedrooms:
 2

Full Bathrooms: 2
Half Bathrooms: 0

Parking Spaces: Assigned, Guest

 View:
 Lake