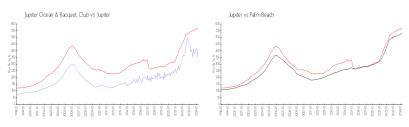

### **Market Information**

Jupiter Ocean &

\$413/sq. ft.

Jupiter:

\$557/sq. ft.

Racquet Club: Jupiter:

\$557/sq. ft.

Palm Beach:

\$475/sq. ft.