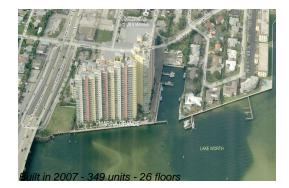

#### **Building Information**

| Number of units:                         | 349 |
|------------------------------------------|-----|
| Number of active listings for rent:      | 28  |
| Number of active listings for sale:      | 14  |
| Building inventory for sale:             | 4%  |
| Number of sales over the last 12 months: | 17  |
| Number of sales over the last 6 months:  | 6   |
| Number of sales over the last 3 months:  | 3   |