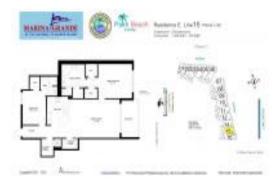

# Unit 815 - Marina Grande

815 - 2640 Lake Shore Dr, Riviera Beach, FL, Palm Beach 33404

## **Unit Information**

| MLS Number:<br>Status:<br>Size:<br>Bedrooms:<br>Full Bathrooms:<br>Half Bathrooms:<br>Parking Spaces:<br>View: | RX-10955955<br>Active<br>1,292 Sq ft.<br>2<br>2<br>1 |
|----------------------------------------------------------------------------------------------------------------|------------------------------------------------------|
| List Price:                                                                                                    | \$674,988                                            |
| List PPSF:                                                                                                     | \$522                                                |
| Valuated Price:                                                                                                | \$467,000                                            |
| Valuated PPSF:                                                                                                 | \$327                                                |