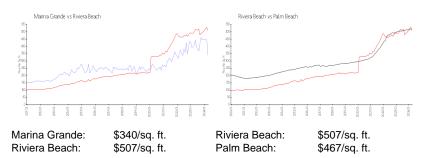

#### **Inventory for Sale**

| Marina Grande | 4% |
|---------------|----|
| Riviera Beach | 4% |
| Palm Beach    | 3% |