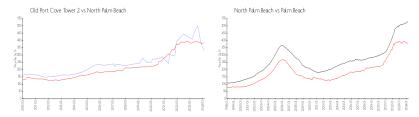

#### **Market Information**

North Palm Beach:

\$385/sq. ft.

Old Port Cove Tower \$332/sq. ft.

North Palm Beach: \$385/sq. ft. Palm Beach: \$475/sq. ft.