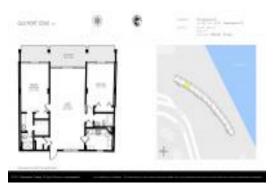

## Unit 512 - Old Port Cove Tower 2

512 - 130-136 Lakeshore Dr, North Palm Beach, FL, Palm Beach 33408

#### **Unit Information**

 MLS Number:
 RX-10955956

 Status:
 Active

 Size:
 1,500 Sq ft.

Bedrooms: 2
Full Bathrooms: 2
Half Bathrooms: 0

Parking Spaces: Assigned

View: Bay,City,Intracoastal

 List Price:
 \$525,000