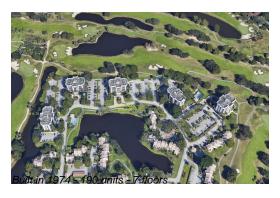

# Unit 1861 Bridgewood Dr - Bridgewood Mid-Rise

1861 Bridgewood Dr - 1511-1975 Bridgewood Dr, Boca Raton, FL, Palm Beach 33434

# **Building Information**

Number of units: 190
Number of active listings for rent: 0
Number of active listings for sale: 8
Building inventory for sale: 4%
Number of sales over the last 12 months: 21
Number of sales over the last 6 months: 8
Number of sales over the last 3 months: 3