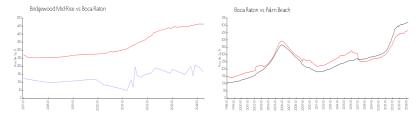

#### **Market Information**

Bridgewood Mid- \$164/sq. ft. Boca Raton: \$462/sq. ft. Rise:
Boca Raton: \$462/sq. ft. Palm Beach: \$468/sq. ft.