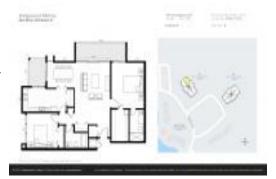

#### **Unit Information**

 MLS Number:
 RX-10956065

 Status:
 Active

 Size:
 1,416 Sq ft.

Bedrooms: 2
Full Bathrooms: 2
Half Bathrooms: 0

Parking Spaces: Assigned,Guest,Open View: Garden,Golf,Lake,Pool

 List Price:
 \$260,000