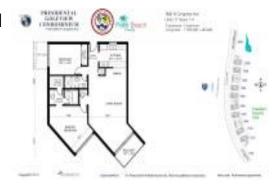

#### **Unit Information**

MLS Number: RX-10956086 Status: Active Under Contract

Size: 1,030 Sq ft.

Bedrooms: 2
Full Bathrooms: 2
Half Bathrooms: 0

Parking Spaces:

View:

 List Price:
 \$185,000

 List PPSF:
 \$180