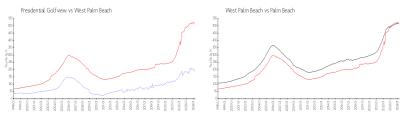

## **Market Information**

Presidential Golfview:

\$193/sq. ft.

West Palm Beach: \$512/sq. ft.

Palm Beach:

West Palm Beach: \$512/sq. ft.

\$467/sq. ft.