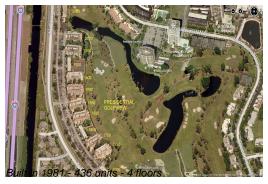

### **Building Information**

Number of units: 436
Number of active listings for rent: 0
Number of active listings for sale: 6
Building inventory for sale: 1%
Number of sales over the last 12 months: 16
Number of sales over the last 6 months: 7
Number of sales over the last 3 months: 3