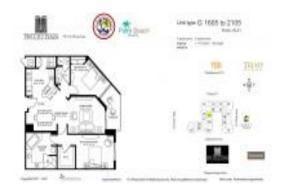

# Unit 1605 - Two City Plaza

1605 - 701 S Olive Av, West Palm Beach, FL, Palm Beach 33401

#### **Unit Information**

 MLS Number:
 RX-10956114

 Status:
 Active

 Size:
 1,170 Sq ft.

 Bedrooms:
 2

Bedrooms: 2
Full Bathrooms: 2
Half Bathrooms: 0

Parking Spaces:

View:

 List Price:
 \$680,000

 List PPSF:
 \$581

 Valuated Price:
 \$725,000

 Valuated PPSF:
 \$620

The above valuated price is a baseline figure that does not take into account any specific renovation, upgrade, split, merge, or deterioration of the unit.