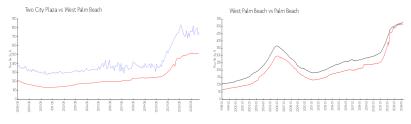

### **Market Information**

Two City Plaza: \$753/sq. ft. West Palm Beach: \$511/sq. ft. West Palm Beach: \$475/sq. ft. Palm Beach: \$475/sq. ft.