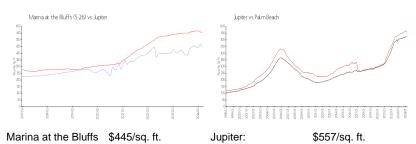

 List Price:
 \$662,500

 List PPSF:
 \$478

 Valuated Price:
 \$616,000

 Valuated PPSF:
 \$445

The above valuated price is a baseline figure that does not take into account any specific renovation, upgrade, split, merge, or deterioration of the unit.

#### **Market Information**

(5-26): Jupiter: \$557/sq. ft. Palm Beach: \$475/sq. ft.