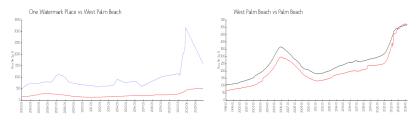

#### **Market Information**

Palm Beach:

\$467/sq. ft.

One Watermark \$1591/sq. ft. West Palm Beach: \$512/sq. ft. Place:

## **Inventory for Sale**

West Palm Beach:

One Watermark Place 13%
West Palm Beach 3%
Palm Beach 3%