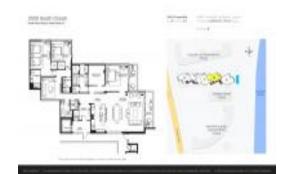

## Unit 6B - 3550 South Ocean

6B - 3550 S Ocean Blvd, South Palm Beach, FL, Palm Beach 33480

#### **Unit Information**

 MLS Number:
 RX-10956321

 Status:
 Active

 Size:
 3,219 Sq ft.

 Bedrooms:
 3

Bedrooms: 3
Full Bathrooms: 3
Half Bathrooms: 1

Parking Spaces: 2+ Spaces, Assigned, Deeded

 View:
 Ocean