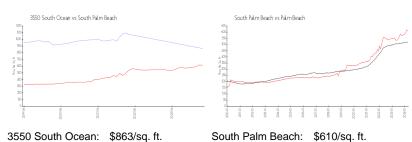

# **Market Information**

South Palm Beach: \$610/sq. ft. Palm Beach: \$467/sq. ft.