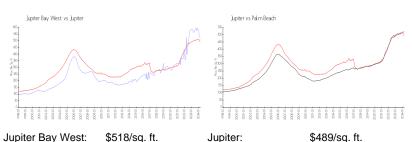

#### **Market Information**

Palm Beach:

\$468/sq. ft.

Inventory for Sale

Jupiter:

Jupiter Bay West2%Jupiter3%Palm Beach3%

### Avg. Time to Close Over Last 12 Months

\$489/sq. ft.

Jupiter Bay West57 daysJupiter66 daysPalm Beach56 days