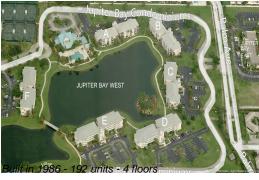

## **Building Information**

Number of units: 192
Number of active listings for rent: 0
Number of active listings for sale: 3
Building inventory for sale: 1%
Number of sales over the last 12 months: 9
Number of sales over the last 6 months: 6
Number of sales over the last 3 months: 2